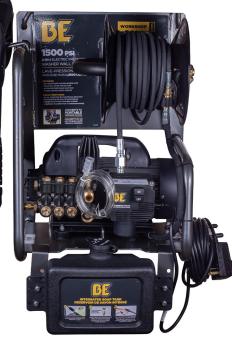

#### **FEATURES**

- Electric motor is rated at 1.5 HP, quiet running, and can be safely used indoors.
- Equipped with a GFCI plug that greatly reduces the risk of electric shock.
- **Triplex pump** with forged brass manifold, ceramic coated pistons, built-in soap injector and thermal valve.
- Built-In unloader effectively regulates water flow in a compact design.
- Accessories include high-pressure hose, spray gun wand assembly so that it can be used right out of the box.
- Powder coated steel frame mounts securely to a wall with storage for accessories including a hose reel for the high pressure hose.
- Includes built-in soap container that is right below the pump making soap applications quick and easy.
- Hand carry option. The pump-motor quickly detaches from the frame if needed.

#### FRAME

MATERIAL: SOAP TANK:

#### ACCESSORIES

HOSE TYPE: NOZZLE: PART NUMBER: GUN WAND: PART NUMBER: FITTINGS:

#### Hand carry feature.

The pump-motor detaches from the frame if portability is needed.