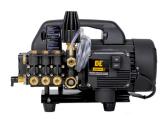

#### **FEATURES**

- Electric motor is rated at 1.5 HP, quiet running, and can be safely used indoors.
- Equipped with a GFCI plug that greatly reduces the risk of electric shock.
- **Triplex pump** with forged brass manifold, ceramic coated pistons, built-in soap injector and thermal valve.
- Built-In unloader effectively regulates water flow in a compact design.
- Accessories include high-pressure hose, spray gun wand assembly so that it can be used right out of the box.
- Powder coated steel frame mounts securely to a wall with storage for accessories including a hose reel for the high pressure hose.
- Includes built-in soap container that is right below the pump making soap applications quick and easy.
- Hand carry option. The pump-motor quickly detaches from the frame if needed.

#### Hand carry feature.

The pump-motor detaches from the frame if portability is needed.