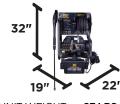

#### **BOXED SIZE**

LxWxH: WEIGHT: **POWDER COATED STEEL BUILT-IN** 

#### 25' X 1/4" STEEL BRAIDED 0°, 15°, 40° AND SOAPER 85.210.025BEP 36" 85.205.050

92 LBS

M22 THREADED

19" x 15" x 25"

#### **UNIT SIZE**

UNIT WEIGHT: 87 LBS